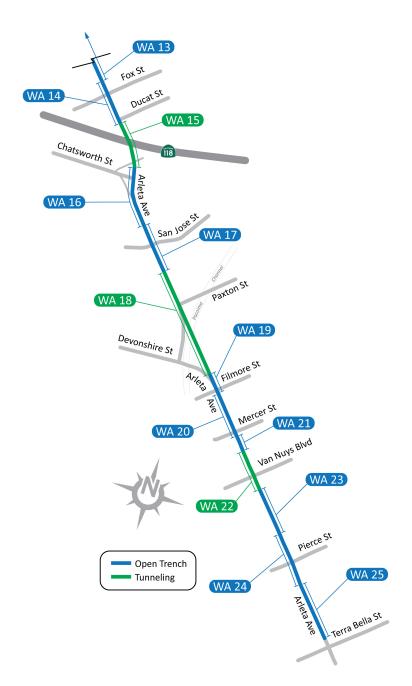

#### **Construction Information**

The CTLN Unit 1 project is 4-miles of 54-inch Earthquake Resistant Ductile Iron Pipe (ERDIP), stretching from LADWP's Van Norman Complex at Rinaldi Street in Granada Hills to the intersection of Arleta Avenue and Terra Bella Street in Arleta. ERDIP increases resiliency during seismic events since the joints are designed to resist separation by allowing for expansion and deflection.

CTLN Unit 1 is a 6-year project from winter 2023 through winter 2030.

Most of the CTLN project will be installed using open trench construction. Some sections of the pipeline will be installed by sliplining or jacking (a form of tunneling).