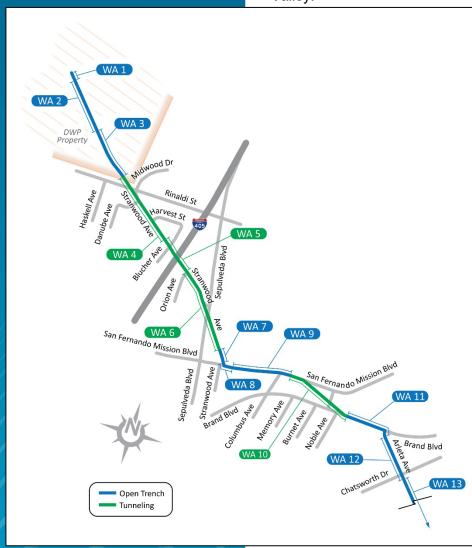

#### **Construction Information**

The CTLN Unit 1 project is 4-miles of 54-inch Earthquake Resistant Ductile Iron Pipe (ERDIP), stretching from LADWP's Van Norman Complex at Rinaldi Street in Granada Hills to the intersection of Arleta Avenue and Terra Bella Street in Arleta. ERDIP increases resiliency during seismic events since the joints are designed to resist separation by allowing for expansion and deflection.

CTLN Unit 1 is a 6-year project from winter 2023 through winter 2030.

Most of the CTLN project will be installed using open trench construction. Some sections of the pipeline will be installed by sliplining or jacking (a form of tunneling).